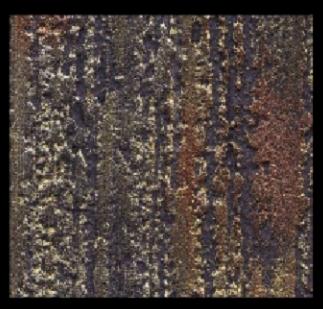

STR12 ROCCIA - FINITURA HI-TECH + STRUCTURA HI-TECH ALLUMINIO TN 019 + RAME + NERO ARDESIA

STR13 DAMASCATO - FINITURA HI-TECH TN 09 STRUCTURA HI-TECH + ORO + ARGENTO + BRONZO

STR14 DAMASCATO - FINITURA HI-TECH TN 06 STRUCTURA HI-TECH + ORO + ARGENTO + BRONZO