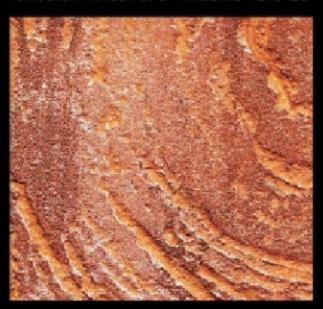

STR15 RIGATO - FINITURA H-TECH TN 04

STR17 RIGATO - FINITURA HI-TECH TN 049 + STRUCTURA HI-TECH ORO + ARGENTO

STR19 RIGATO VORTICE - FINITURA HI-TECH TN 021 + STRUCTURA HI-TECH ORO

STR16 RIGATO VORTICE - FINITURA HI-TECH TN 019 + STRUCTURA HI-TECH ORO + ARGENTO + BRONZO