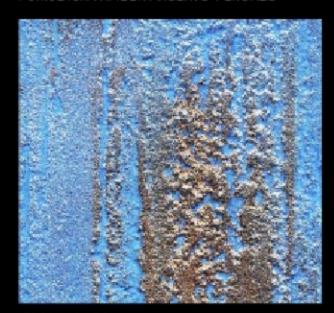

STR18 RIGATO VORTICE - FINITURA HI-TECH TN 022 + STRUCTURA HI-TECH ARGENTO + BRONZO

STR20 RIGATO - FINITURA HI-TECH TN 022 + STRUCTURA HI-TECH ARGENTO + BRONZO

- Stucco decorativo strutturato per interni
- Stuc rustique et moderne avec differents effets
- Structured decorative plaster for interiors
- Strukturierter dekorativer Stucco
- Dekoracyjny tynk strukturalny