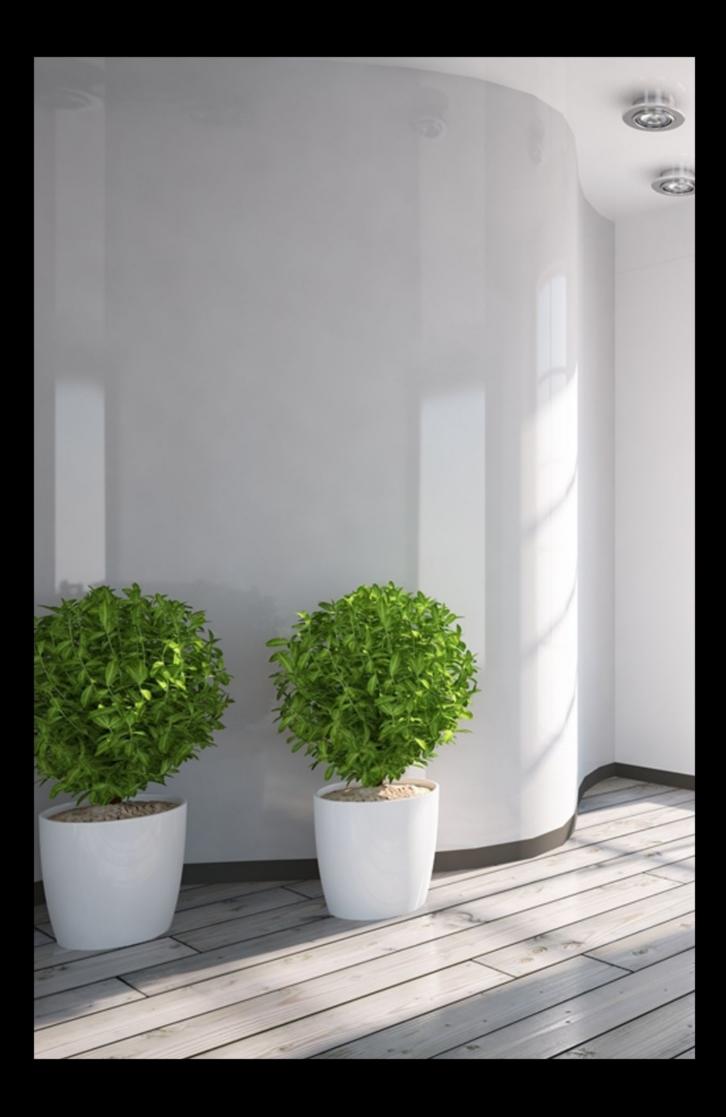

# SPATOLATI COLLECTION







## stile barocco **Venexian**



#### STILE BAROCCO VENEXIAN



#### STILE BAROCCO VENEXIAN



#### STILE BAROCCO VENEXIAN



### stile barocco **Venexian**



TN 024 CHIARO





COLORAZIONE: Realizzabile con sistema tintometrico. COLORATION: Réalisable avec système teintométrique.

TINTING: By tinting machine.

#### ATTENZIONE

I colori dei campioni sull'intero catalogo sono indicativi. A causa della natura dei prodotti decorativi si consiglia di controllare sempre la colorazione in antenzima.

#### ATTENT ON

The colors of the samples over the entire catalog are approximate. Due to the nature of decorative paints you should always check the color preview.







RIVEDIL ITALIA info@rivedil.com - export@rivedil.com Tel. (+39) 0832731293 - Fax (+39) 0832731690