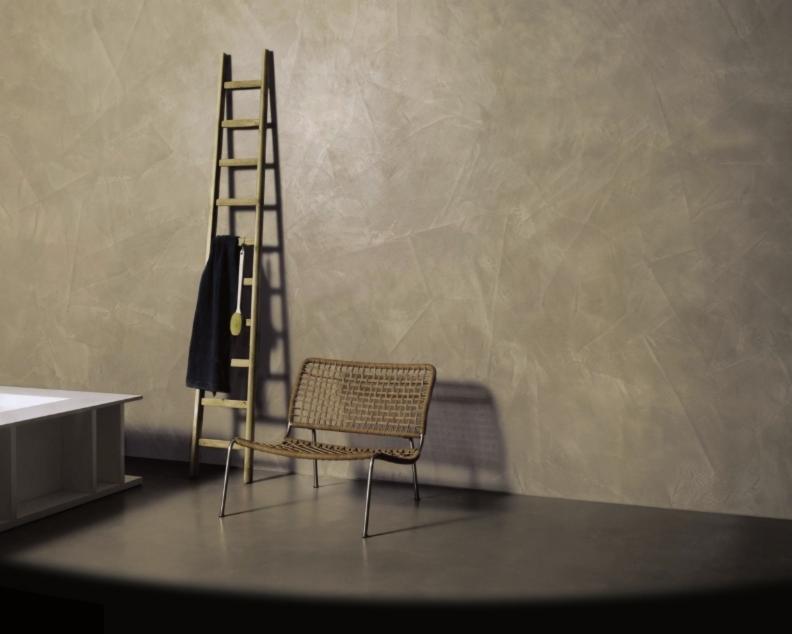

## stile barocco **Venexian**

### stile barocco **Venexian**

TN 024 CHIARO

COLORAZIONE: Realizzabile con sistema tintometrico. COLORATION: Réalisable avec système teintométrique.

TINTING: By tinting machine.