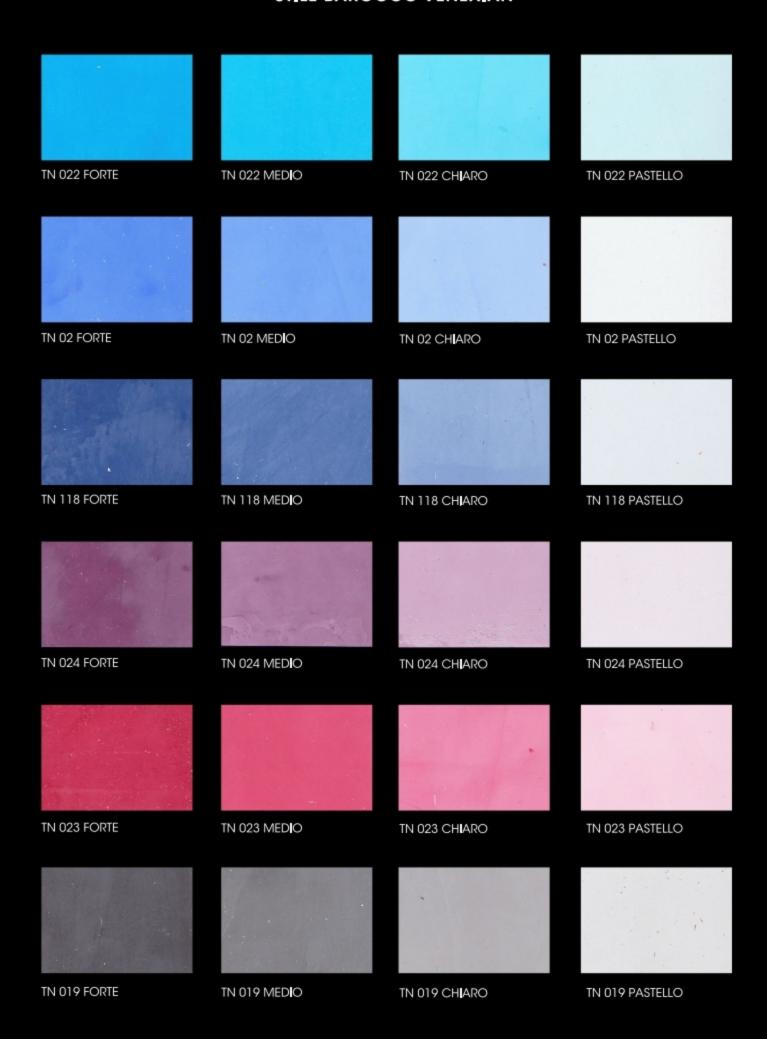

#### STILE BAROCCO VENEXIAN

### stile barocco **Venexian**

TN 024 CHIARO

COLORAZIONE: Realizzabile con sistema tintometrico. COLORATION: Réalisable avec système teintométrique.

TINTING: By tinting machine.

#### ATTENZIONE

I colori dei campioni sull'intero catalogo sono indicativi. A causa della natura dei prodotti decorativi si consiglia di controllare sempre la colorazione in antenzima.

#### ATTENT ON

The colors of the samples over the entire catalog are approximate. Due to the nature of decorative paints you should always check the color preview.

RIVEDIL ITALIA info@rivedil.com - export@rivedil.com Tel. (+39) 0832731293 - Fax (+39) 0832731690