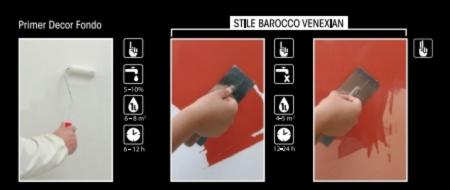

# SPATOLATI COLLECTION







## stile barocco **Venexian**



#### STILE BAROCCO VENEXIAN



#### STILE BAROCCO VENEXIAN



#### STILE BAROCCO VENEXIAN



### stile barocco **Venexian**



TN 024 CHIARO





COLORAZIONE: Realizzabile con sistema tintometrico. COLORATION: Réalisable avec système teintométrique.

TINTING: By tinting machine.

#### ATTENZIONE

I colori dei campioni sull'intero catalogo sono indicativi. A causa della natura dei prodotti decorativi si consiglia di controllare sempre la colorazione in antenzima.

#### ATTENT ON

The colors of the samples over the entire catalog are approximate. Due to the nature of decorative paints you should always check the color preview.







RIVEDIL ITALIA info@rivedil.com - export@rivedil.com Tel. (+39) 0832731293 - Fax (+39) 0832731690