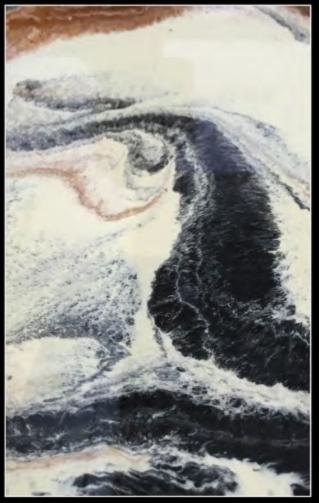

## SCUDO EPOXY MIRROR FANTASY

EFFECT 03 • SCUDO EPOXY MIRROR + TN SPECIAL 040 + TN SPECIAL BIANCO

EFFECT 05 • SCUDO EPOXY MIRROR + TN SPECIAL NERO N + TN SPECIAL BIANCO + STRUCTURA HI-TECH METALLICO RAME