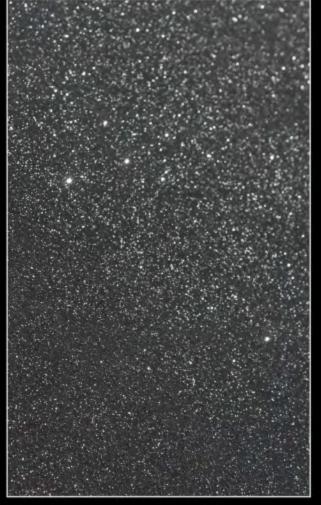

## SCUDO EPOXY MIRROR TRANSPARENT

EFFECT 14 • POLVERE DI STELLE SUPER BRILLIANT + SCUDO EPOXY MIRROR

EFFECT 15 • FILO D'ORIENTE SILVER + SCUDO EPOXY MIRROR

EFFECT 16 • DECOR FONDO NERO + TD COLORI PREZIOSI SKY PEARL + TD COLORI PREZIOSI ORO ZECCHINO + SCUDO EPOXY MIRROR