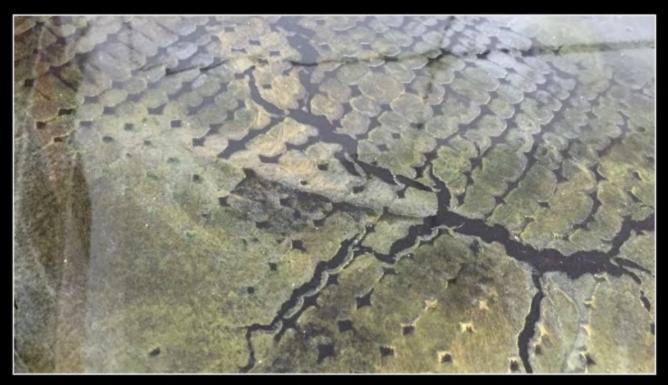

## SCUDO EPOXY MIRROR TRANSPARENT

EFFECT 14 • POLVERE DI STELLE SUPER BRILLIANT + SCUDO EPOXY MIRROR

EFFECT 15 • FILO D'ORIENTE SILVER + SCUDO EPOXY MIRROR

EFFECT 16 • DECOR FONDO NERO + TD COLORI PREZIOSI SKY PEARL + TD COLORI PREZIOSI ORO ZECCHINO + SCUDO EPOXY MIRROR