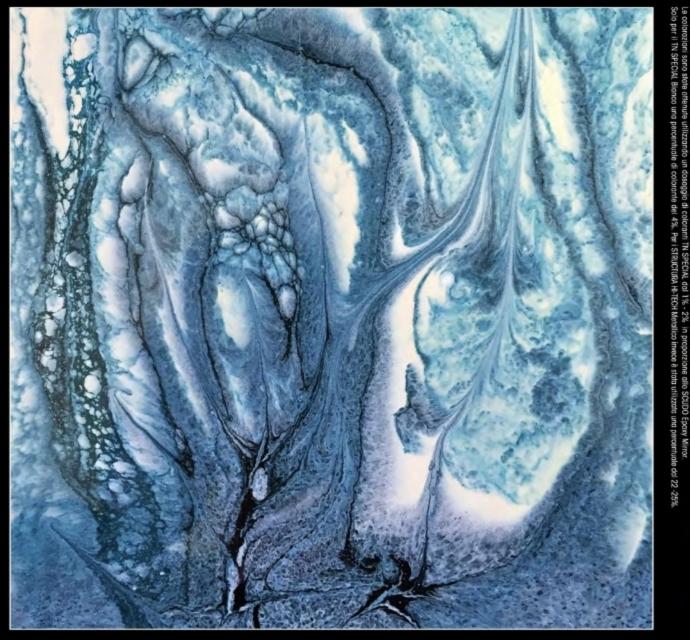

## SCUDO EPOXY MIRROR FANTASY

EFFECT 01 - SCUDO EPOXY MIRROR + TN SPECIAL 041 + TN SPECIAL BIANCO

EFFECT 02 - 3D IMAGE + SCUDO EPOXY MIRROR