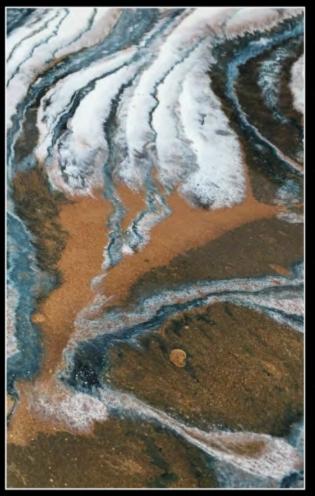

# SCUDO EPOXY MIRROR FANTASY

EFFECT 07 • SCUDO EPOXY MIRROR + TN SPECIAL 050 + TN SPECIAL 022 + TN SPECIAL BIANCO

EFFECT 09 • SCUDO EPOXY MIRROR + TN SPECIAL 022 + TN SPECIAL BIANCO + TN SPECIAL 050

EFFECT 08 • SCUDO EPOXY MIRROR + TN SPECIAL 041 + TN SPECIAL NERO N + STRUCTURA HI-TECH METALLICO RAME