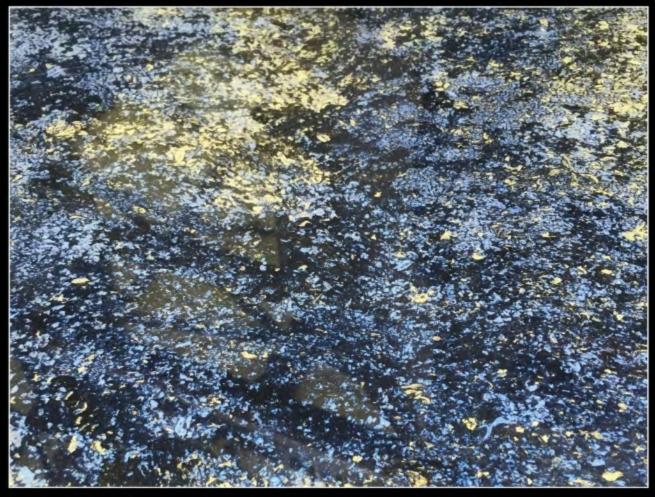

## SCUDO EPOXY MIRROR TRANSPARENT

EFFECT 14 • POLVERE DI STELLE SUPER BRILLIANT + SCUDO EPOXY MIRROR

EFFECT 15 • FILO D'ORIENTE SILVER + SCUDO EPOXY MIRROR

EFFECT 16 • DECOR FONDO NERO + TD COLORI PREZIOSI SKY PEARL + TD COLORI PREZIOSI ORO ZECCHINO + SCUDO EPOXY MIRROR