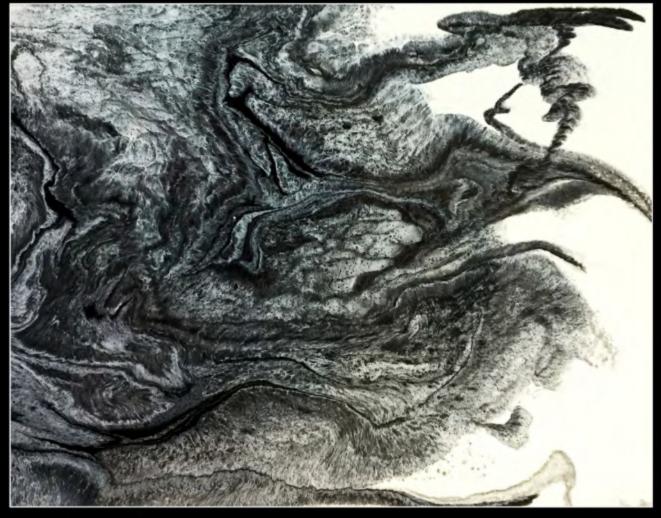

EFFECT 13 • SCUDO EPOXY MIRROR + TN SPECIAL NERO N + TN SPECIAL BIANCO + STRUCTURA HI-TECH METALLICO BRONZO