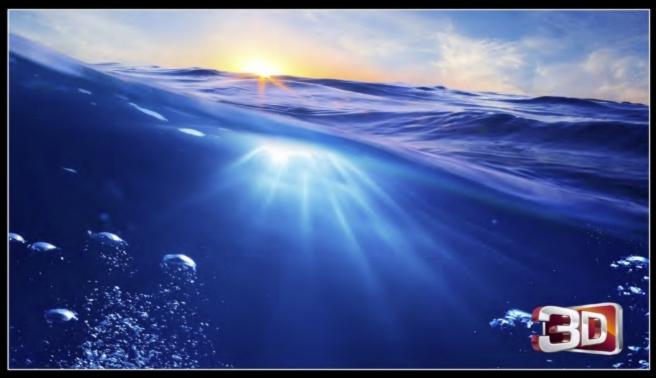

## SCUDO EPOXY MIRROR FANTASY

EFFECT 01 - SCUDO EPOXY MIRROR + TN SPECIAL 041 + TN SPECIAL BIANCO

EFFECT 02 - 3D IMAGE + SCUDO EPOXY MIRROR