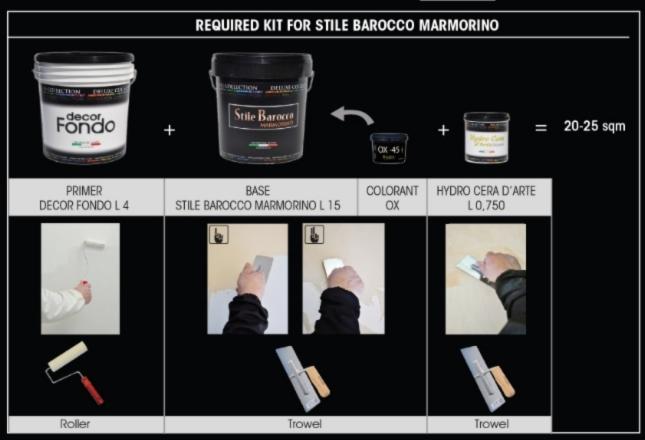

## Stile Barocco MARMORINO

SB MARMORINO COD:405 /17.A

OXYDA

RIVEDIL.

www.rivedil.com

RIVEDIL ITALIA info@rivedil.com - export@rivedil.com Tel: (+39) 0832 731293 - Fax (+39) 0832 731690