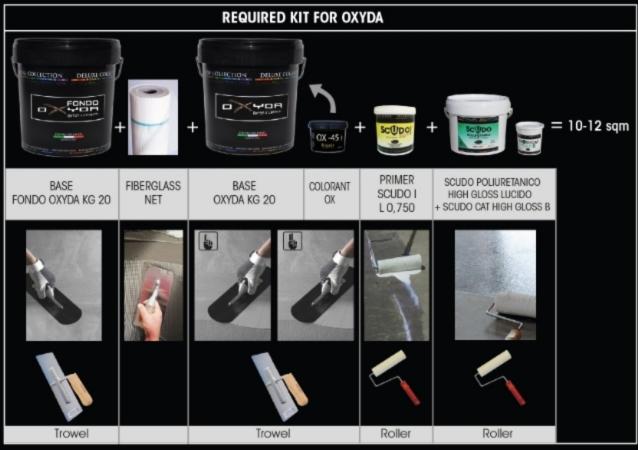

## Stile Barocco MARMORINO





LA DECORAZIONE DEL III MILLENNIO





WHITE



OX - 21 SCHOO FPOXY MAIT



OX - 22 SCUDO FPOXY SATIN







OX - 23 SCUDO FEOXY HICH CLOSS

OX - 24 SCUDO FPOXY MIRROR

## WALL & FLOOR



OX - 25



OX - 29



OX - 30

OX - 26







OX - 31



OX - 28







OX - 33



OX - 34

OX - 35



OX - 36



OX - 37





OX - 38



OX - 39



OX - 40



OX - 41



BROKEN BÉTON - OX 53



OX - 45



OX - 49



OX - 46



OX - 50



OX - 47

OX - 51



OX - 48



OX - 52



OX 23 + Fisiativo tre stelle + Structura: HI-TECH Alluminio/Rame



OXYDA BASE + Structural HI-TECH Rame + Rust Paint











## Stile Barocco MARMORINO









SB MARMORINO COD:405 /17.A

OXYDA







RIVEDIL.

www.rivedil.com

RIVEDIL ITALIA info@rivedil.com - export@rivedil.com Tel: (+39) 0832 731293 - Fax (+39) 0832 731690