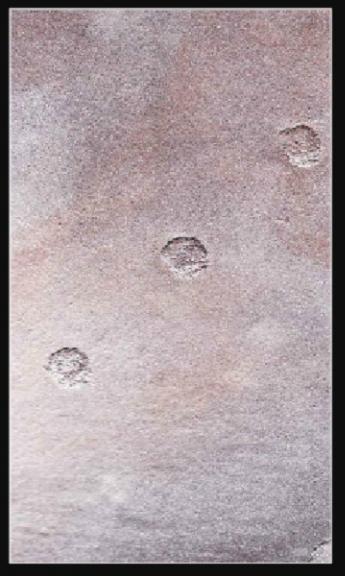

OX - 52

OX 23 + Fisiativo tre stelle + Structura: HI-TECH Alluminio/Rame

OXYDA BASE + Structural HI-TECH Rame + Rust Paint