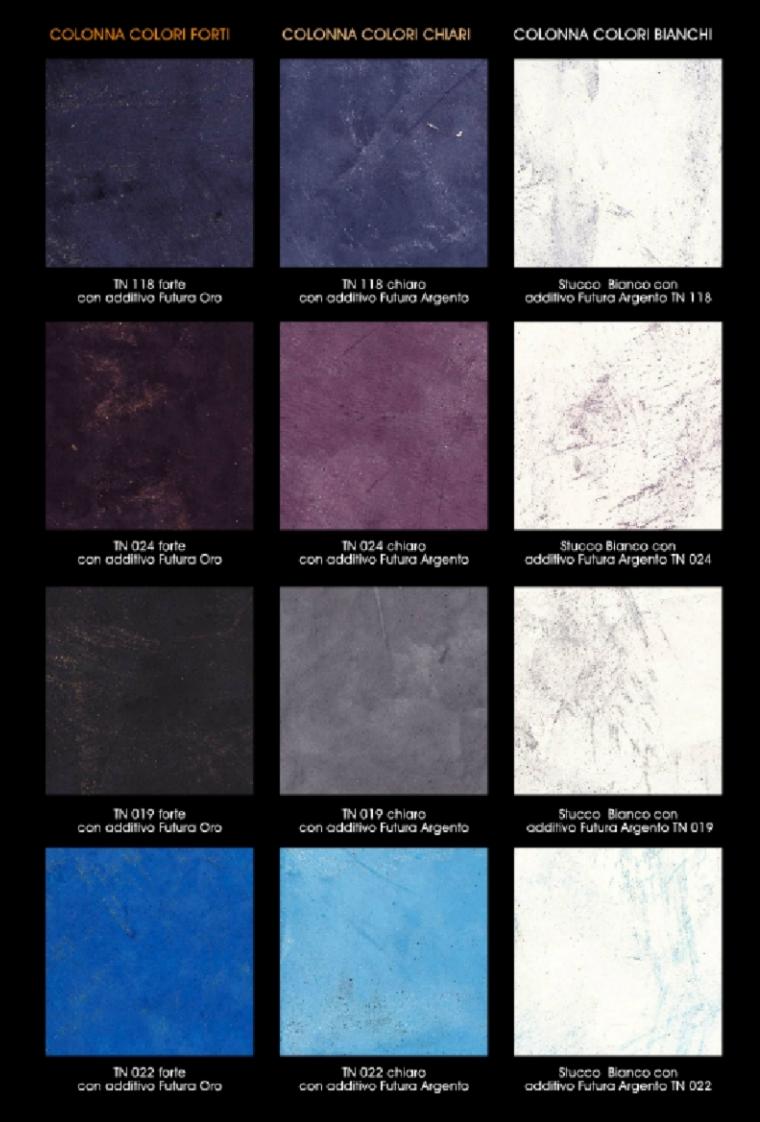

## COLONNA COLORI FORTI

TN 019 Forte con additivo Futura Argento

Stucco Bianco con additivo Futura Argento

TN 118 Forte additivo Futura Oro

Stucco Bianco con additivo Futura Oro

FUTURA é il nuovo rivoluzionario stucco lucido che permette di lottenere un risultato nuovo e spettacolare con fantactiche striature in oro, argento. Ideele ser ambienti interni sia diassici

COLORAZIONI E CONFEZIONI

Prima e seconda mano strese: TERRA NOSTRA LT.4

Colore forte = 1 Colorante TN da t.0,750

Colore chloro = 1 toner TN da it. 0,200.

Utiline grane di Fishera: STUCCO FUTURA LT. 1
Celere Forte coe diditivo CRC = 1 Coloraria Tilida LT. 0,250 × 1 additivo Futura Cro de Itif. 125
Celere Chiare con Additivo ARGENTO = 1 Celeraria Tilida LT. 0,250 × 1 additivo Futura Argento It. 0,125
Stato Reacco con Additivo ARGENTO + CCX.ONANTIL TIV = 1 additivo Futura Argento It. 0,125 interefeto can 1 coloraria Tilida It. 0,000
(Attentione: à fundamentale per la resoluta dell'effeto miscolare l'additivo Futura Argento can il coloraria Tilida (1000 prima di ventare il tutto nello Stuno)