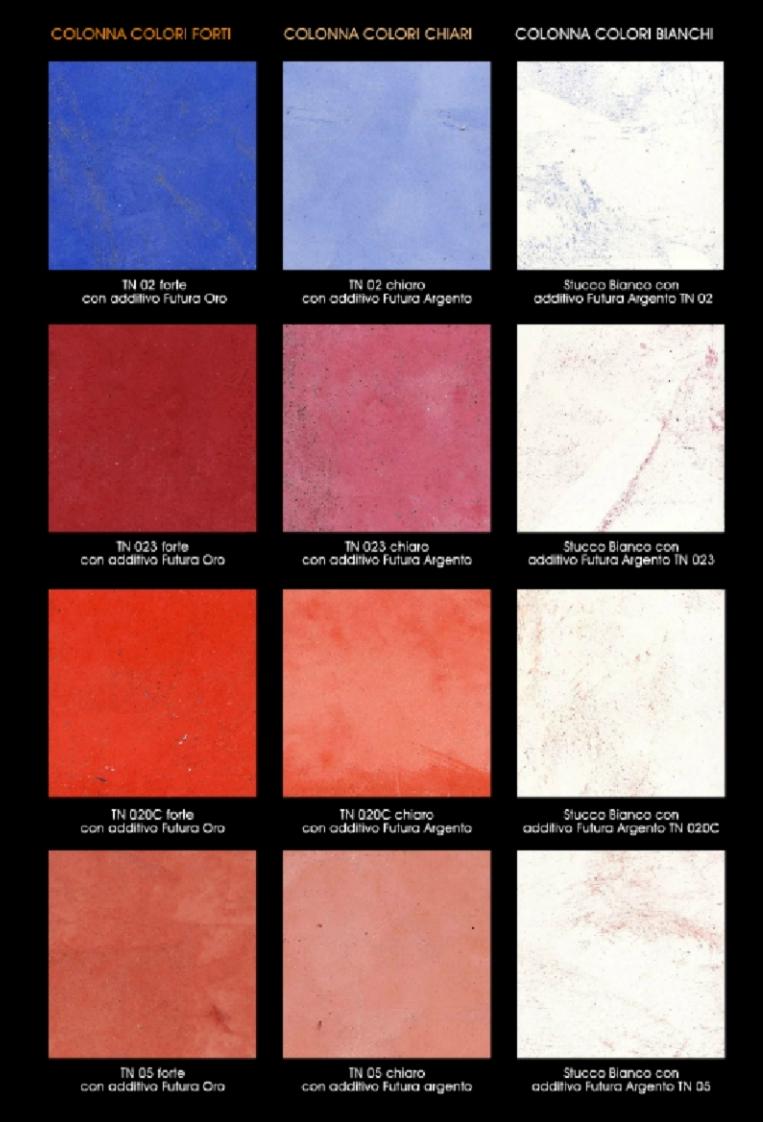

## COLONNA COLORI FORTI

TN 019 Forte con additivo Futura Argento

Stucco Bianco con additivo Futura Argento

TN 118 Forte additivo Futura Oro

Stucco Bianco con additivo Futura Oro

FUTURA é il nuovo rivoluzionario stucco lucido che permette di lottenere un risultato nuovo e spettacolare con fantactiche striature in oro, argento. Ideele ser ambienti interni sia diassici

COLORAZIONI E CONFEZIONI

Prima e seconda mano strese: TERRA NOSTRA LT.4

Colore forte = 1 Colorante TN da t.0,750

Colore chloro = 1 toner TN da it. 0,200.

Utiline grane di Fishera: STUCCO FUTURA LT. 1
Celere Forte coe diditivo CRC = 1 Coloraria Tilida LT. 0,250 × 1 additivo Futura Cro de Itif. 125
Celere Chiare con Additivo ARGENTO = 1 Celeraria Tilida LT. 0,250 × 1 additivo Futura Argento It. 0,125
Stato Reacco con Additivo ARGENTO + CCX.ONANTIL TIV = 1 additivo Futura Argento It. 0,125 interefeto can 1 coloraria Tilida It. 0,000
(Attentione: à fundamentale per la resoluta dell'effeto miscolare l'additivo Futura Argento can il coloraria Tilida (1000 prima di ventare il tutto nello Stuno)